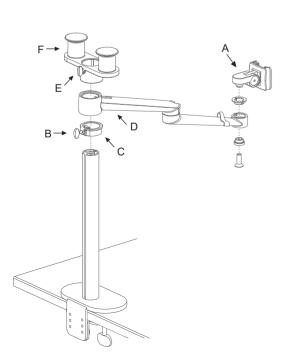

### STEP2. ATTACH ARM TO THE POST

- a.Disassemble the screw from the adaptor (A), then insert the adaptor (A) into top of the forearm (Note: assemble the shims between the adaptor and top of the forearm as picture), tighten the screw of bottom.
- b.Fix the Clip (C) to the desired position, tighten the screw (B), then insert arm (D) into the post.
- c. Wear the parallel connector (F) into the post, tighten the screw (E).

#### $\wedge$

Note: Please fix the inside nut of post (B) in position before tighten Screw (C) on the Parallel connector (A).