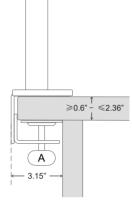

#### STEP1. ATTACH MOUNT TO WORK SURFACE

# INSTALL ON OPEN EDGE OF WORK SURFACE:

Slide the Base Stem against work surface edge and fully tighten clamp Screw(A).