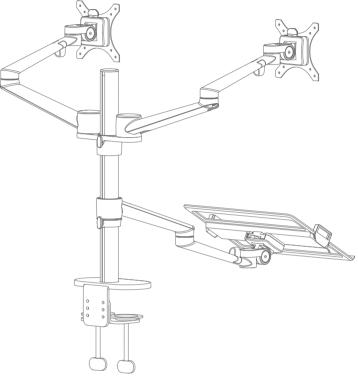

X 1

Base Stem

X 3

Arm

X 1 Laptop Plate

Parallel Connector

X 3

Adaptor

X 2 **VESA Connector** 

More application:

X 3 Clip

4/5/6mm Hex Wrench

X 10 Screws (M4)