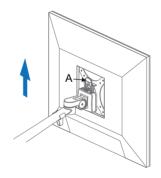

#### STEP1. ATTACH MOUNT TO WORK SURFACE

# INSTALL ON OPEN EDGE OF WORK SURFACE:

Slide the Base Stem against work surface edge and fully tighten clamp Screw(A).