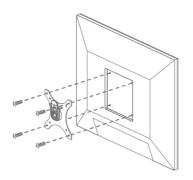

#### **INSTALLING MONITOR**

 As the picture shows, install VESA mount on monitor. Be careful to leave the slide clip upwards.

VESA standard: 75\*75mm; 100\*100mm

2 Insert the VESA connector into the groove, when heard a click sound means done.

Note: If you want to remove the device, please press shrapnel (A) to remove the device Up to extract.