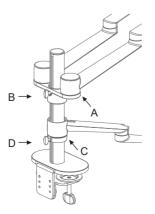

### STEP2. ATTACH ARM TO THE POST

- a.Disassemble the screw from the adaptor (A), then insert the adaptor (A) into top of the forearm (Note: assemble the shims between the adaptor and top of the forearm as picture), tighten the screw of bottom.
- b.Fix the Clip (C) to the desired position, tighten the screw (B), then insert arm (D) into the post.
- c. Wear the parallel connector (F) into the post, tighten the screw (E).

- d. Cap the adaptor (A) into top of the forearm (Note: cover the black shim firstly as picture), tighten the screw of bottom.
- e. Loose the screw (B), remove the caps of parallel connector (C), insert two arms (D) into the post, tighten the screw and cover the caps, cover the cap (E).

#### f · Height Adjustment

The Parallel connector (A) could be adjusted on your desired position by loosing the screw (B), fix it.

The Clip (C) could be adjusted on your desired position by loosing the screw (D), fix it.