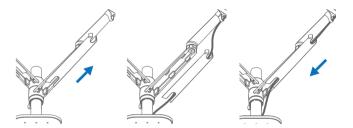

LLING MONITOR**



 As the picture shows, install VESA mount on monitor. Be careful to leave the slide clip upwards.

VESA standard: 75\*75mm; 100\*100mm



2 Insert the VESA connector into the groove, when heard a click sound means done.





Note: If you want to remove the device, please press shrapnel (A) to remove the device Up to extract.

### **INSTALLING LAPTOP PLATE**



Insert the Laptop Plate into the groove, when heard a click sound means done.

#### STEP4. CABLE MANAGEMENT

1 Remove cable clip (A) from the arm, thread cables, install cable clip on the arm again.





 $\triangle$ 

Note: Open cable clip two sides.

Slide the plastic cover on the rear arm upwards until it disengages. Put cables onto the plastic cover inside. Slide the cover downwards until it click into place.



#### **ARM ADJUSTMENTS**





#### **WARNING**





US: service@vio-zon.com EU: support@vio-zon.com





Just send you name and order number to

**WARRANTY SERVICE** 



And then you will get a complete service like The installation guide, Technical support, New product iteration, buy New similar products in advance, promotions, and warranty service from Viozon.







- \* Kindly please make sure the desktop could bear the weight of mount and monitor before installation.
- \* Please use the supporting tools when installing, It is better for installation by 2 people. Please be careful.
- \* This product contains small parts, keep these away from children.



X 1

Base Stem

X 3

Arm

X 1 Laptop Plate



Parallel Connector

X 3

Adaptor



X 2 **VESA Connector** 



More application: