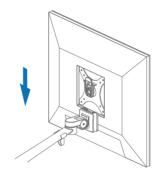

Note: If you want to remove the device, please press shrapnel (A) to remove the device Up to extract.