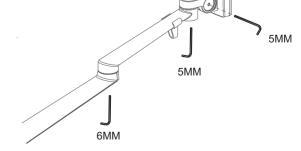

#### f · Height Adjustment

The Parallel connector (A) could be adjusted on your desired position by loosing the screw (B), fix it.

The Clip (C) could be adjusted on your desired position by loosing the screw (D), fix it.

#### **ARM ADJUSTMENTS**