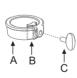

#### $\wedge$

Note: Please fix the inside nut of post (B) in position before tighten Screw (C) on the Parallel connector (A).

#### $\wedge$

Note: Please fix the inside nut of post (B) in position before tighten Screw (C) on the Clin (A)