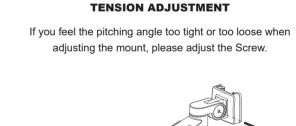

#### f · Height Adjustment

The Parallel connector (A) could be adjusted on your desired position by loosing the screw (B), fix it.

The Clip (C) could be adjusted on your desired position by loosing the screw (D), fix it.