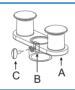

#### $\wedge$

Note: Please fix the inside nut of post (B) in position before tighten Screw (C) on the Parallel connector (A).

#### $\wedge$

Note: Please fix the inside nut of post (B) in position before tighten Screw (C) on the Clin (A)