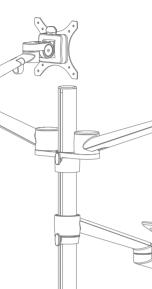

### STEP2. ATTACH ARM TO THE POST

- a.Disassemble the screw from the adaptor (A), then insert the adaptor (A) into top of the forearm (Note: assemble the shims between the adaptor and top of the forearm as picture), tighten the screw of bottom.
- b.Fix the Clip (C) to the desired position, tighten the screw (B), then insert arm (D) into the post.
- c. Wear the parallel connector (F) into the post, tighten the screw (E).

- d. Cap the adaptor (A) into top of the forearm (Note: cover the black shim firstly as picture), tighten the screw of bottom.
- e. Loose the screw (B), remove the caps of parallel connector (C), insert two arms (D) into the post, tighten the screw and cover the caps, cover the cap (E).

#### $\wedge$

Note: Please fix the inside nut of post (B) in position before tighten Screw (C) on the Parallel connector (A).

#### $\wedge$

Note: Please fix the inside nut of post (B) in position before tighten Screw (C) on the Clin (A)

#### f · Height Adjustment

The Parallel connector (A) could be adjusted on your desired position by loosing the screw (B), fix it.

The Clip (C) could be adjusted on your desired position by loosing the screw (D), fix it.