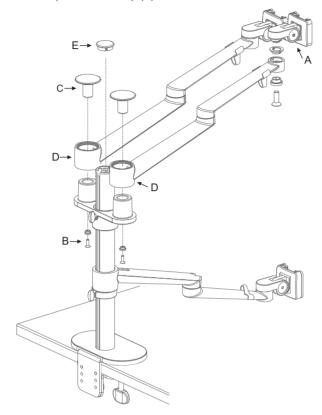

- d. Cap the adaptor (A) into top of the forearm (Note: cover the black shim firstly as picture), tighten the screw of bottom.
- e. Loose the screw (B), remove the caps of parallel connector (C), insert two arms (D) into the post, tighten the screw and cover the caps, cover the cap (E).

#### $\wedge$

Note: Please fix the inside nut of post (B) in position before tighten Screw (C) on the Clin (A)