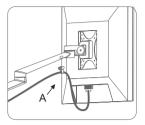

#### STEP4. CABLE MANAGEMENT

1 Remove cable clip (A) from the arm, thread cables, install cable clip on the arm again.

 $\triangle$ 

Note: Open cable clip two sides.

Slide the plastic cover on the rear arm upwards until it disengages. Put cables onto the plastic cover inside. Slide the cover downwards until it click into place.