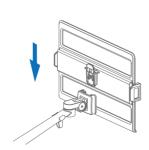

Note: If you want to remove the device, please press shrapnel (A) to remove the device Up to extract.