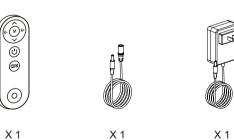

**REMOTE DESCRIPTION** 

3. Take video/photo Open camera on cellphone, press the camera/Bluetooth button on remote control.

## Brightness+ Color mode switch M Color temperaturełΚ-K-Color temperature+ $\sim$ -Brightness-(')Power button (@/\* Bluetooth pairing / Photograph $\bigcirc$ **BATTERY INSTALLATION** 2 3 1 (A) (+) → Rotate the lid by hand Place the battery with Rotate the lid by until the " a" opens the positive side facing hand until the " up in the battery bay closes Open Close Caution: Installing cover incorrectly may render the remote control unusable **BLUETOOTH PAIRING** 1. Start pairing Press and hold camera/Bluetooth button, product goes into the pairing status. **—**• 2. Turn on Bluetooth $\mathbf{O}$ Turn on Bluetooth on cellphone, find device "TAOTRONICS Selfie" MY DEVICES TAOTRONICS Selfie and start pairing.