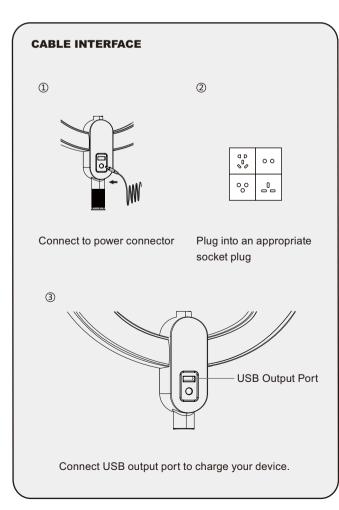

|  | <b>(</b> |
| US service@vio-zon.com                                                                                                                                                                                                                     |  |          |

EU support@vio-zon.com

www.vio-zon.com

Facebook: Viozon

**FEEDBACK** 





# LT-2DP Installation Instructions

#### **RING LIGHT CONTROL**



- Color mode switch: Press and hold to turn on the light.
  Press to switch from different color modes: cold, warm, natural.
  Again, press and hold to turn off the light.
- Increase brightness: Tap " ^ " to increase brightness, 10 levels adjustable.
- Decrease brightness: Tap "\screw" to decrease brightness, 10 levels adjustable.