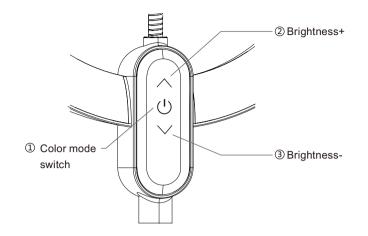

#### **RING LIGHT CONTROL**

- Color mode switch: Press and hold to turn on the light.
  Press to switch from different color modes: cold, warm, natural.
  Again, press and hold to turn off the light.
- Increase brightness: Tap " ^ " to increase brightness, 10 levels adjustable.
- Decrease brightness: Tap "\screw" to decrease brightness, 10 levels adjustable.