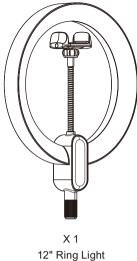

#### **ACCESSORY LIST**

Base

X 1

Adapter

X 1

Main Pole

X 1 Screw (M8\*20mm)

9

#### **RING LIGHT CONTROL**

- Color mode switch: Press and hold to turn on the light.
  Press to switch from different color modes: cold, warm, natural.
  Again, press and hold to turn off the light.
- Increase brightness: Tap " ^ " to increase brightness, 10 levels adjustable.
- Decrease brightness: Tap "\screw" to decrease brightness, 10 levels adjustable.