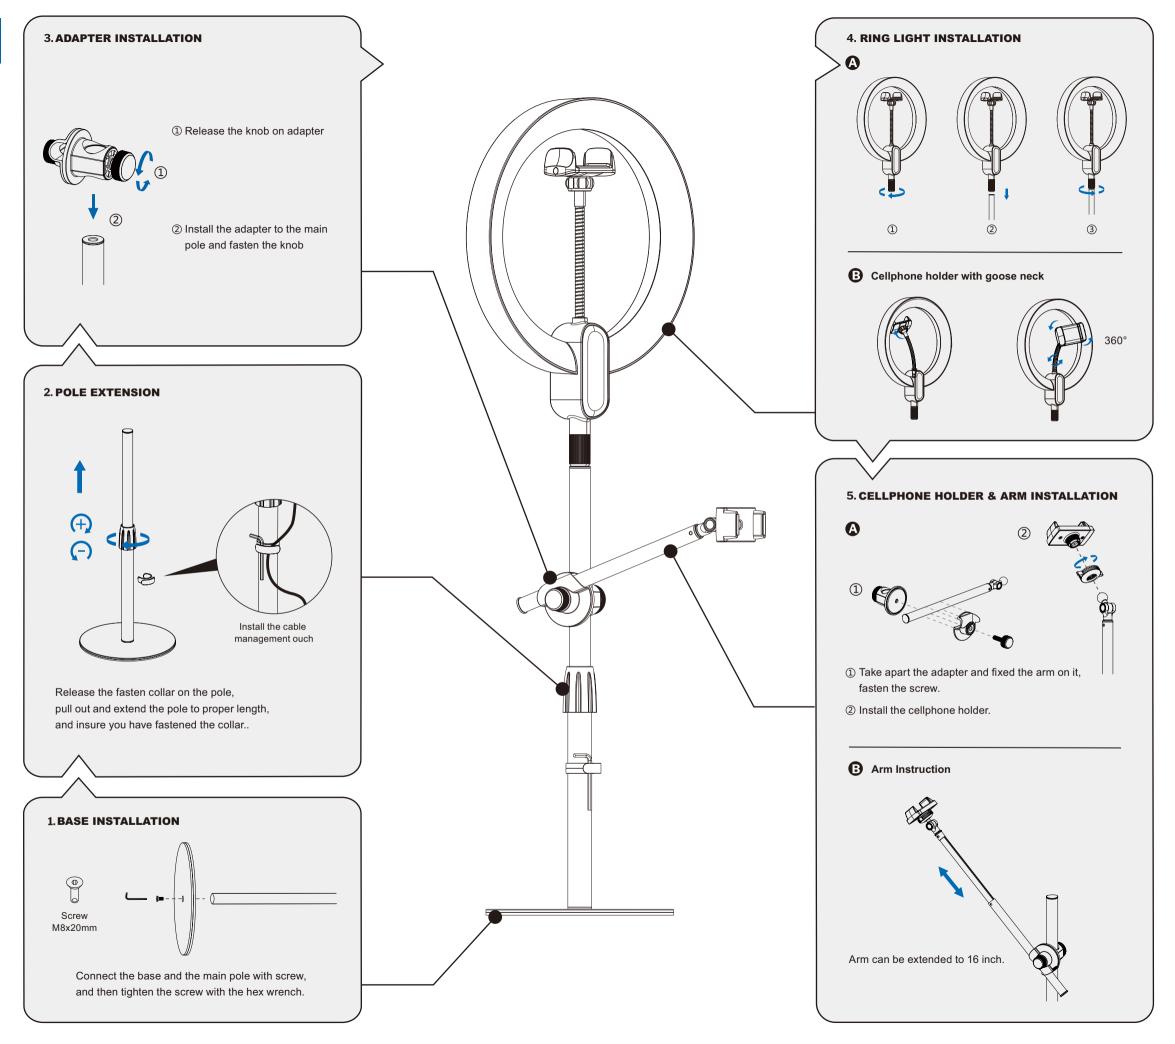

# LT-2DP Installation Instructions

#### **ACCESSORY LIST**

Base

X 1

Adapter

X 1

Main Pole

X 1 Screw (M8\*20mm)

9