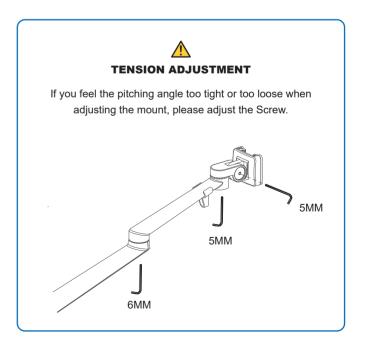

llel connector(B), insert two arms(C) into the post, tighten the screw and cover the caps, cover the cap(D).

3 Cap the adaptor(E) into top of the forearm(Note: cover the black shim firstly as picture), tighten the screw of bottom.



#### HEIGHT ADJUSTMENT

The parallel connector(B) could be adjusted on your desired position by loosing the screw(A), fix it.



#### **STEP3. ATTACH MONITOR TO ARM**



1 As the picture shows, install VESA mount on monitor. Be careful to leave the slide clip upwards.

> VESA standard: 75\*75mm ; 100\*100mm



2 Insert the VESA connector into the groove, when heard a click sound means done.



Note: If you want to remove the device, please press shrapnel (A) to remove the

device Up to extract.

⚠

### **STEP4. CABLE MANAGEMENT**



#### **ARM ADJUSTMENTS**



#### **INSTALLATION HARDWARE**



## WARNING

- \* Make sure to read the manual before installation and fully understand how to install, if you have any questions, please visit our website or contact the televant after-service.
- Kindly please make sure the desktop could bear the weight of \* mount and monitor before installation.
- \* Please use the supporting tools when installing, It is better for installation by 2 people. Please be careful.
- \* This product contains small parts, keep these away from children.

# WARRANTY SERVICE

Never worried when you choose viozon products We offer the best after-sale service to our customer, it only takes few minutes.

Just send you name and order number to

US: service@vio-zon.com EU: support@vio-zon.com

And then you will get a complete service