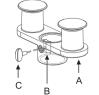

#### STEP2. ATTACH ARM TO THE POST

1 Wear the parallel connector (A) into the post, tighten the screw(B).

Note:Fix the parallel connector in position to post groove firstly.

## Note:Please fix the inside nut of post(B) in position before tighten Screw(C) on

the parallel connector(A).