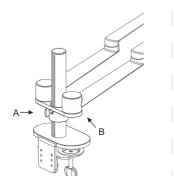

#### STEP1. ATTACH MOUNT TO WORK SURFACE

#### INSTALL ON OPEN EDGE OF WORK SURFACE:

Slide the Base Stem against work surface edge and fully tighten clamp Screw(A).