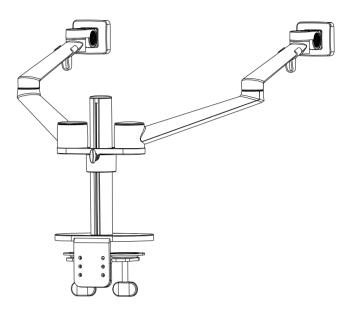

#### STEP2. ATTACH ARM TO THE POST

1 Wear the parallel connector (A) into the post, tighten the screw(B).

Note:Fix the parallel connector in position to post groove firstly.

## Note:Please fix the inside nut of post(B) in position before tighten Screw(C) on

the parallel connector(A).

#### 2 Loose the screw(A), remove the caps of parallel connector(B), insert two arms(C) into the post, tighten the screw and cover the caps, cover the cap(D).

3 Cap the adaptor(E) into top of the forearm(Note: cover the black shim firstly as picture), tighten the screw of bottom.

#### HEIGHT ADJUSTMENT

The parallel connector(B) could be adjusted on your desired position by loosing the screw(A), fix it.

#### **STEP3. ATTACH MONITOR TO ARM**

1 As the picture shows, install VESA mount on monitor. Be careful to leave the slide clip upwards.

> VESA standard: 75\*75mm ; 100\*100mm

2 Insert the VESA connector into the groove, when heard a click sound means done.

#### **ARM ADJUSTMENTS**