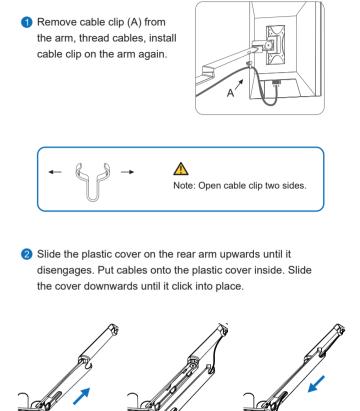

(A), remove the caps of parallel connector(B), insert two arms(C) into the post, tighten the screw and cover the caps, cover the cap(D).

3 Cap the adaptor(E) into top of the forearm(Note: cover the black shim firstly as picture), tighten the screw of bottom.



#### HEIGHT ADJUSTMENT

The parallel connector(B) could be adjusted on your desired position by loosing the screw(A), fix it.



#### **STEP3. ATTACH MONITOR TO ARM**



1 As the picture shows, install VESA mount on monitor. Be careful to leave the slide clip upwards.

> VESA standard: 75\*75mm ; 100\*100mm



2 Insert the VESA connector into the groove, when heard a click sound means done.



Note: If you want to remove the device, please press shrapnel (A) to remove the

device Up to extract.

⚠

### **STEP4. CABLE MANAGEMENT**



#### **ARM ADJUSTMENTS**



#### **INSTALLATION HARDWARE**



## WARNING

- \* Make sure to read the manual before installation and fully understand how to install, if you have any questions, please visit our website or contact the televant after-service.
- Kindly please make sure the desktop could bear the weight of \* mount and monitor before installation.
- \* Please use the supporting tools when installing, It is better for installation by 2 people. Please be careful.
- \* This product contains small parts, keep these away from children.

# WARRANTY SERVICE

Never worried when you choose viozon products We offer the best after-sale service to our customer, it only takes few minutes.

Just send you name and order number to

US: service@vio-zon.com EU: support@vio-zon.com

And then you