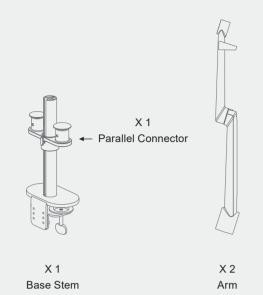

(C) into the post, tighten the screw and cover the caps, cover the cap(D).

3 Cap the adaptor(E) into top of the forearm(Note: cover the black shim firstly as picture), tighten the screw of bottom.



#### HEIGHT ADJUSTMENT

The parallel connector(B) could be adjusted on your desired position by loosing the screw(A), fix it.



#### **STEP3. ATTACH MONITOR TO ARM**



1 As the picture shows, install VESA mount on monitor. Be careful to leave the slide clip upwards.

> VESA standard: 75\*75mm ; 100\*100mm



2 Insert the VESA connector into the groove, when heard a click sound means done.



Note: If you want to remove the device, please press shrapnel (A) to remove the

device Up to extract.

⚠

### **STEP4. CABLE MANAGEMENT**



#### **ARM ADJUSTMENTS**



#### **INSTALLATION HARDWARE**



## WARNING

- \* Make sure to read the manual before installation and fully understand how to install, if you have any questions, please visit our website or contact the televant after-service.
- Kindly please make sure the desktop could bear the weight of \* mount and monitor before installation.
- \* Please use the supporting tools when installing, It is better for installation by 2 people. Please be careful.
- \* This product contains small parts, keep these away from children.

# WARRANTY SERVICE

Never worried when you choose viozon products We offer the best after-sale service to our customer, it only takes few minutes.

Just send you name and order number to

US: service@vio-zon.com EU: support@vio-zon.com

And then you will get a complete service like The installation guide, Tech