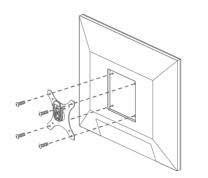

#### **STEP3. ATTACH MONITOR TO ARM**

1 As the picture shows, install VESA mount on monitor. Be careful to leave the slide clip upwards.

> VESA standard: 75\*75mm ; 100\*100mm

2 Insert the VESA connector into the groove, when heard a click sound means done.