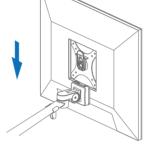

#### **STEP3. ATTACH MONITOR TO ARM**

1 As the picture shows, install VESA mount on monitor. Be careful to leave the slide clip upwards.

> VESA standard: 75\*75mm ; 100\*100mm

2 Insert the VESA connector into the groove, when heard a click sound means done.