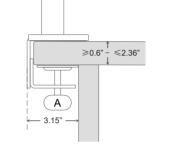

#### STEP1. ATTACH MOUNT TO WORK SURFACE

#### INSTALL ON OPEN EDGE OF WORK SURFACE:

Slide the Base Stem against work surface edge and fully tighten clamp Screw(A).