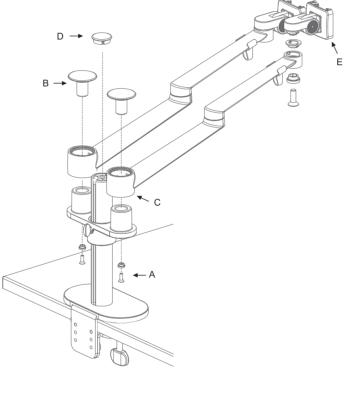

#### STEP2. ATTACH ARM TO THE POST

1 Wear the parallel connector (A) into the post, tighten the screw(B).

Note:Fix the parallel connector in position to post groove firstly.

## Note:Please fix the inside nut of post(B) in position before tighten Screw(C) on

the parallel connector(A).

#### 2 Loose the screw(A), remove the caps of parallel connector(B), insert two arms(C) into the post, tighten the screw and cover the caps, cover the cap(D).

3 Cap the adaptor(E) into top of the forearm(Note: cover the black shim firstly as picture), tighten the screw of bottom.

#### HEIGHT ADJUSTMENT

The parallel connector(B) could be adjusted on your desired position by loosing the screw(A), fix it.