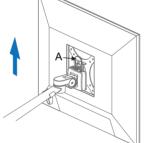

Note: If you want to remove the device, please press shrapnel (A) to remove the

device Up to extract.

⚠