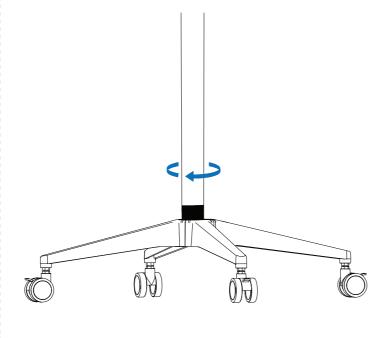

t hesitate.



# UT-2 Installation **Instructions**







- understand how to install, if you have any questions, please visit our website or contact the relevant after-service.
- installation by 2 people. Please be careful.













X 4









X 8

X 1

X 4 (M5)







- \* Make sure to read the manual before installation and fully
- \* Please use the supporting tools when installing. It is better for
- \* This product contains small parts, keep these away from children.



## STEP 2

### STEP 4

#### INSTALLING LAPTOP TRAY

#### **Movable Wheels Base Installation**





If you feel the feet not stable or need to elevate the feet height, you could adjust the screw nut as picture.

- 1 Lower nut: Adjust the height.
- 2 Upper nut: After adjusting the height, please tighten the nut.









Press the handle when take out the plate.

### STEP 3

Tighten four screws one by one.



#### VESA 75x75mm 100x100mm

**INSTALLING MONITOR** 





### TENSION ADJUSTMENT





If you feel the pitching angle too tight or too loose when adjusting the mount, please adjust the Screw.

### Fixed Base Installation