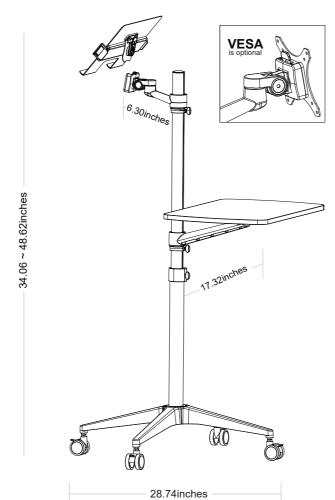

# UT-2 Installation **Instructions**

- understand how to install, if you have any questions, please visit our website or contact the relevant after-service.
- installation by 2 people. Please be careful.