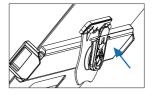

tate.



# UT-2 Installation **Instructions**







- understand how to install, if you have any questions, please visit our website or contact the relevant after-service.
- installation by 2 people. Please be careful.













X 4









X 8

X 1

X 4 (M5)







- \* Make sure to read the manual before installation and fully
- \* Please use the supporting tools when installing. It is better for
- \* This product contains small parts, keep these away from children.



## STEP 2

### STEP 4

#### INSTALLING LAPTOP TRAY

#### **Movable Wheels Base Installation**





If you feel the feet not stable or need to elevate the feet height, you could adjust the screw nut as picture.

- 1 Lower nut: Adjust the height.
- 2 Upper nut: After adjusting the height, please tighten the nut.









Press the handle when take out the plate.

### STEP 3

Tighten four screws one by one.



#### VESA 75x75mm 100x100mm

**INSTALLING MONITOR** 





### TENSION ADJUSTMENT





If you feel the pitching angle too tight or too loose when adjusting the mount, please adjust the Screw.

### Fixed Base Installation