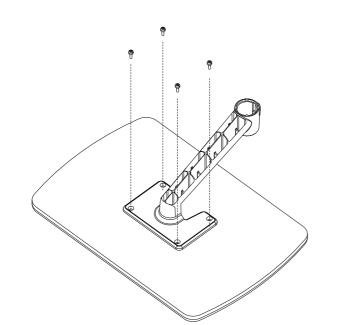

ave any questions, please visit our website or contact the relevant after-service.
- installation by 2 people. Please be careful.













X 4









X 8

X 1

X 4 (M5)







- \* Make sure to read the manual before installation and fully
- \* Please use the supporting tools when installing. It is better for
- \* This product contains small parts, keep these away from children.



## STEP 2

### STEP 4

#### INSTALLING LAPTOP TRAY

#### **Movable Wheels Base Installation**





If you feel the feet not stable or need to elevate the feet height, you could adjust the screw nut as picture.

- 1 Lower nut: Adjust the height.
- 2 Upper nut: After adjusting the height, please tighten the nut.









Press the handle when take out the plate.

### STEP 3

Tighten four screws one by one.



#### VESA 75x75mm 100x100mm

**INSTALLING MONITOR** 





### TENSION ADJUSTMENT





If you feel the pitching angle too tight or too loose when adjusting the mount, please adjust the Screw.

### Fixed Base Installation