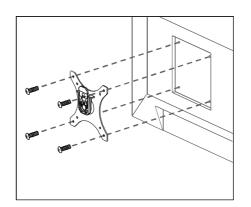

he relevant after-service.
- installation by 2 people. Please be careful.













X 4









X 8

X 1

X 4 (M5)







- \* Make sure to read the manual before installation and fully
- \* Please use the supporting tools when installing. It is better for
- \* This product contains small parts, keep these away from children.



## STEP 2

### STEP 4

#### INSTALLING LAPTOP TRAY

#### **Movable Wheels Base Installation**





If you feel the feet not stable or need to elevate the feet height, you could adjust the screw nut as picture.

- 1 Lower nut: Adjust the height.
- 2 Upper nut: After adjusting the height, please tighten the nut.









Press the handle when take out the plate.

### STEP 3

Tighten four screws one by one.



#### VESA 75x75mm 100x100mm

**INSTALLING MONITOR** 





### TENSION ADJUSTMENT





If you feel the pitching angle too tight or too loose when adjusting the mount, please adjust the Screw.

### Fixed Base Installation