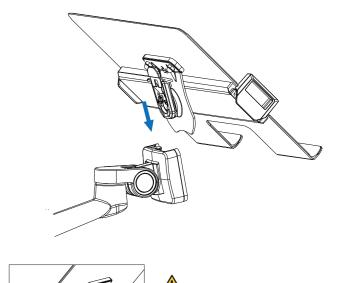

sitate.



# UT-2 Installation **Instructions**







- understand how to install, if you have any questions, please visit our website or contact the relevant after-service.
- installation by 2 people. Please be careful.













X 4









X 8

X 1

X 4 (M5)







- \* Make sure to read the manual before installation and fully
- \* Please use the supporting tools when installing. It is better for
- \* This product contains small parts, keep these away from children.



## STEP 2

### STEP 4

#### INSTALLING LAPTOP TRAY

#### **Movable Wheels Base Installation**





If you feel the feet not stable or need to elevate the feet height, you could adjust the screw nut as picture.

- 1 Lower nut: Adjust the height.
- 2 Upper nut: After adjusting the height, please tighten the nut.









Press the handle when take out the plate.

### STEP 3

Tighten four screws one by one.



#### VESA 75x75mm 100x100mm

**INSTALLING MONITOR** 





### TENSION ADJUSTMENT





If you feel the pitching angle too tight or too loose when adjusting the mount, please adjust the Screw.

### Fixed Base Installation