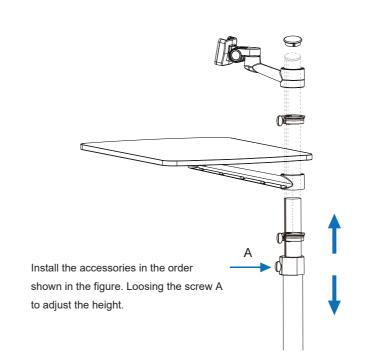

hesitate.



# UT-2 Installation **Instructions**







- understand how to install, if you have any questions, please visit our website or contact the relevant after-service.
- installation by 2 people. Please be careful.













X 4









X 8

X 1

X 4 (M5)







- \* Make sure to read the manual before installation and fully
- \* Please use the supporting tools when installing. It is better for
- \* This product contains small parts, keep these away from children.



## STEP 2

### STEP 4

#### INSTALLING LAPTOP TRAY

#### **Movable Wheels Base Installation**





If you feel the feet not stable or need to elevate the feet height, you could adjust the screw nut as picture.

- 1 Lower nut: Adjust the height.
- 2 Upper nut: After adjusting the height, please tighten the nut.









Press the handle when take out the plate.

### STEP 3

Tighten four screws one by one.



#### VESA 75x75mm 100x100mm

**INSTALLING MONITOR** 





### TENSION ADJUSTMENT





If you feel the pitching angle too tight or too loose when adjusting the mount, please adjust the Screw.

### Fixed Base Installation