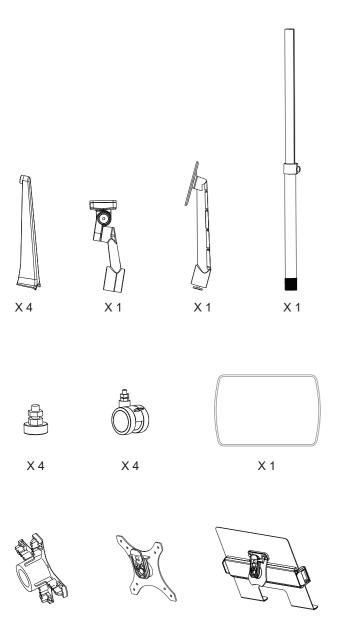

X 4

X 8

X 1

X 4 (M5)

- \* Make sure to read the manual before installation and fully
- \* Please use the supporting tools when installing. It is better for
- \* This product contains small parts, keep these away from children.