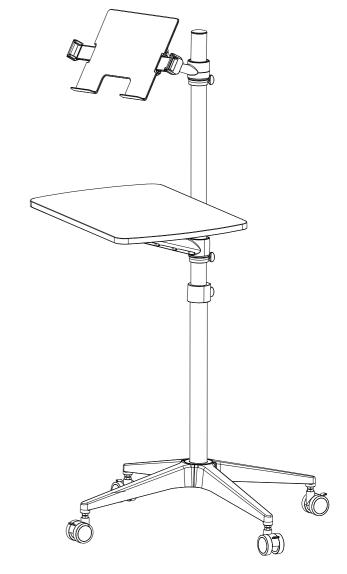

# UT-2 Installation **Instructions**

- understand how to install, if you have any questions, please visit our website or contact the relevant after-service.
- installation by 2 people. Please be careful.

#### INSTALLING LAPTOP TRAY