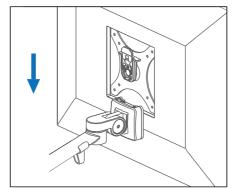

relevant after-service.
- installation by 2 people. Please be careful.













X 4









X 8

X 1

X 4 (M5)







- \* Make sure to read the manual before installation and fully
- \* Please use the supporting tools when installing. It is better for
- \* This product contains small parts, keep these away from children.



## STEP 2

### STEP 4

#### INSTALLING LAPTOP TRAY

#### **Movable Wheels Base Installation**





If you feel the feet not stable or need to elevate the feet height, you could adjust the screw nut as picture.

- 1 Lower nut: Adjust the height.
- 2 Upper nut: After adjusting the height, please tighten the nut.









Press the handle when take out the plate.

### STEP 3

Tighten four screws one by one.



#### VESA 75x75mm 100x100mm

**INSTALLING MONITOR** 





### TENSION ADJUSTMENT





If you feel the pitching angle too tight or too loose when adjusting the mount, please adjust the Screw.

### Fixed Base Installation