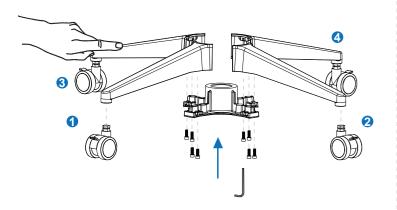

ce.

And if you have any questions, please feel free to contact

FOR HELP PLEASE CONTACT US:

US: service@vio-zon.com

EU: support@vio-zon.com

www.vio-zon.com

Let us know with a customer review.

Share it?

us without hesitate.



# UT-2 Installation **Instructions**







- understand how to install, if you have any questions, please visit our website or contact the relevant after-service.
- installation by 2 people. Please be careful.













X 4









X 8

X 1

X 4 (M5)







- \* Make sure to read the manual before installation and fully
- \* Please use the supporting tools when installing. It is better for
- \* This product contains small parts, keep these away from children.



## STEP 2

### STEP 4

#### INSTALLING LAPTOP TRAY

#### **Movable Wheels Base Installation**





If you feel the feet not stable or need to elevate the feet height, you could adjust the screw nut as picture.

- 1 Lower nut: Adjust the height.
- 2 Upper nut: After adjusting the height, please tighten the nut.









Press the handle when take out the plate.

### STEP 3

Tighten four screws one by one.



#### VESA 75x75mm 100x100mm

**INSTALLING MONITOR** 





### TENSION ADJUSTMENT





If you feel the pitching angle too tight or too loose when adjusting the mount, please adjust the Screw.

### Fixed Base Installation