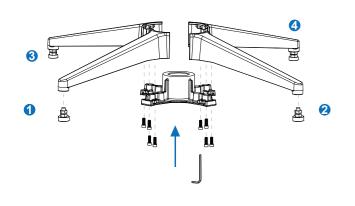

installation and fully
- \* Please use the supporting tools when installing. It is better for
- \* This product contains small parts, keep these away from children.



## STEP 2

### STEP 4

#### INSTALLING LAPTOP TRAY

#### **Movable Wheels Base Installation**





If you feel the feet not stable or need to elevate the feet height, you could adjust the screw nut as picture.

- 1 Lower nut: Adjust the height.
- 2 Upper nut: After adjusting the height, please tighten the nut.









Press the handle when take out the plate.

### STEP 3

Tighten four screws one by one.



#### VESA 75x75mm 100x100mm

**INSTALLING MONITOR** 





### TENSION ADJUSTMENT





If you feel the pitching angle too tight or too loose when adjusting the mount, please adjust the Screw.

### Fixed Base Installation