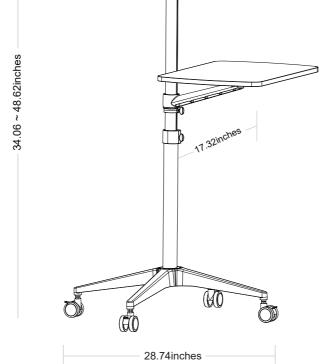

# UT-2 Installation **Instructions**

- understand how to install, if you have any questions, please visit our website or contact the relevant after-service.
- installation by 2 people. Please be careful.

#### **Movable Wheels Base Installation**

If you feel the feet not stable or need to elevate the feet height, you could adjust the screw nut as picture.

- 1 Lower nut: Adjust the height.
- 2 Upper nut: After adjusting the height, please tighten the nut.