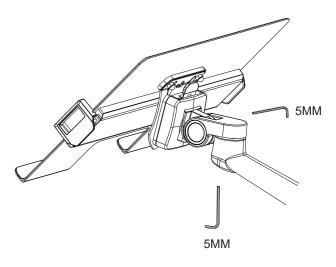

### TENSION ADJUSTMENT

If you feel the pitching angle too tight or too loose when adjusting the mount, please adjust the Screw.