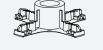

#### STEP1.INSTALL STAND BASE & POLE

#### Use M6 screws connect feet fixing block and four feet.

As shown in the figure, clip -- single arm -- clip -- double arm -- cap, and tighten the screw of clips.

```
P
X 2
```

Clip

Ş

X 1

Post Cap

X 1 Feet fixing block