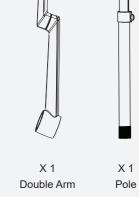

# **INSTALLATION ACCESSORIES**

#### Use M6 screws connect feet fixing block and four feet.

As shown in the figure, clip -- single arm -- clip -- double arm -- cap, and tighten the screw of clips.

```
P
X 2
```

Clip

Ş

X 1

Post Cap

X 1 Feet fixing block