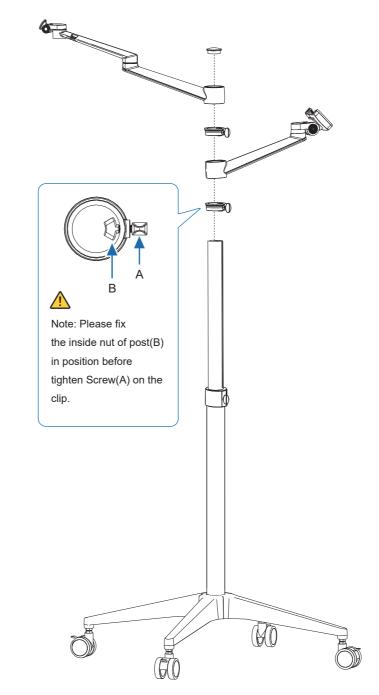

#### Use M6 screws connect feet fixing block and four feet.

As shown in the figure, clip -- single arm -- clip -- double arm -- cap, and tighten the screw of clips.

```
P
X 2
```

Clip

Ş

X 1

Post Cap

X 1 Feet fixing block