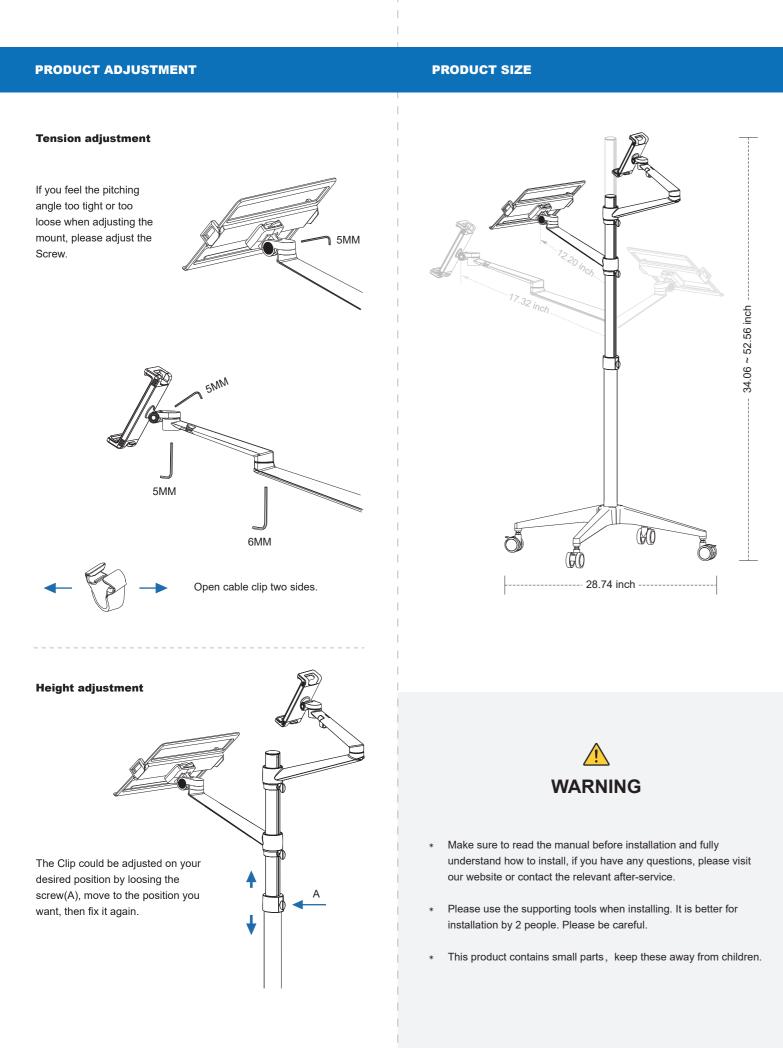

#### Use M6 screws connect feet fixing block and four feet.

As shown in the figure, clip -- single arm -- clip -- double arm -- cap, and tighten the screw of clips.

```
P
X 2
```

Clip

Ş

X 1

Post Cap

X 1 Feet fixing block

Laptop Plate

Screw the pole into the base.

If you feel the feet not stable or need to elevate the feet height, you can adjust the screw nut as picture. 1 Lower nut: Loose it to adjust the height.

2-

6

2 Upper nut: After adjusted the height, please tighten the upper nut.

## Attach laptop plate to arm

Slide the laptop tray down the slot on the single arm until you hear a "click".

Press the handle when take out the plate.

### Attach holder to arm

Connecting holder to adaptor, put screw in it and fix it with 4mm Hex Wrench.