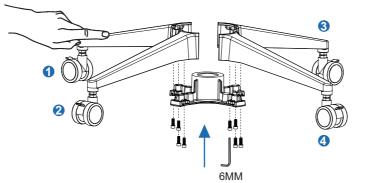

#### Use M6 screws connect feet fixing block and four feet.

As shown in the figure, clip -- single arm -- clip -- double arm -- cap, and tighten the screw of clips.

```
P
X 2
```

Clip

Ş

X 1

Post Cap

X 1 Feet fixing block