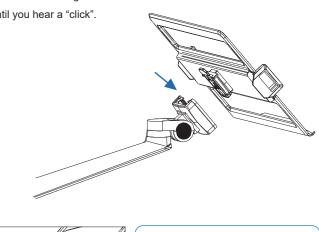

## Attach laptop plate to arm

Slide the laptop tray down the slot on the single arm until you hear a "click".

Press the handle when take out the plate.