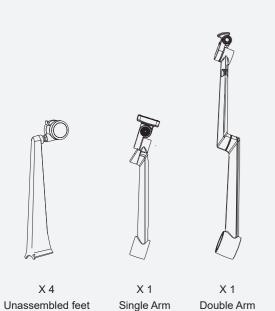

# **INSTALLATION ACCESSORIES**

#### Use M6 screws connect feet fixing block and four feet.

As shown in the figure, clip -- single arm -- clip -- double arm -- cap, and tighten the screw of clips.

```
P
X 2
```

Clip

Ş

X 1

Post Cap

X 1 Feet fixing block