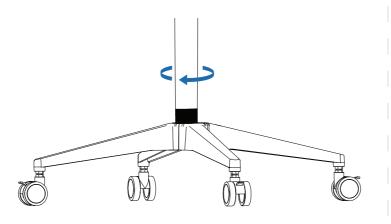

Laptop Plate

Screw the pole into the base.

If you feel the feet not stable or need to elevate the feet height, you can adjust the screw nut as picture. 1 Lower nut: Loose it to adjust the height.

2-

6

2 Upper nut: After adjusted the height, please tighten the upper nut.