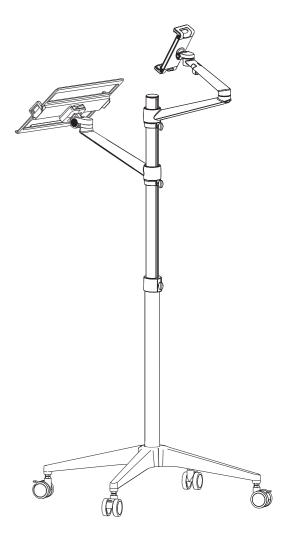

Laptop Plate

Screw the pole into the base.

If you feel the feet not stable or need to elevate the feet height, you can adjust the screw nut as picture. 1 Lower nut: Loose it to adjust the height.

2-

6

2 Upper nut: After adjusted the height, please tighten the upper nut.