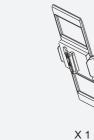

### Attach holder to arm

Connecting holder to adaptor, put screw in it and fix it with 4mm Hex Wrench.