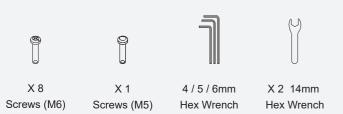

|
|-----------------------------|----------------------------------------------------|-----------------|
| f                           | ∞                                                  |                 |
| Facebook: Viozon            | US: service@vio-zon.com<br>EU: support@vio-zon.com | www.vio-zon.com |

viozon<sup>®</sup>



# UP-9L Installation Instructions



Scan QR code to get install video



Scan QR code below for more products from viozon

# **INSTALLATION ACCESSORIES**

#### STEP1.INSTALL STAND BASE & POLE

#### Use M6 screws connect feet fixing block and four feet.

As shown in the figure, clip -- single arm -- clip -- double arm -- cap, and tighten the screw of clips.







```
P
X 2
```

Clip

Ş

X 1

Post Cap

X 1 Feet fixing block







Laptop Plate





Screw the pole into the base.



If you feel the feet not stable or need to elevate the feet height, you can adjust the screw nut as picture. 1 Lower nut: Loose it to adjust the height.

2-

6

2 Upper nut: After adjusted the height, please tighten the upper nut.



# **STEP3.ATTACH DEVICES TO ARM**

## Attach laptop plate to arm

Slide the laptop tray down the slot on the single arm until you hear a "click".





Press the handle when take out the plate.

### Attach holder to arm

Connecting holder to adaptor, put screw in it and fix it with 4mm Hex Wrench.