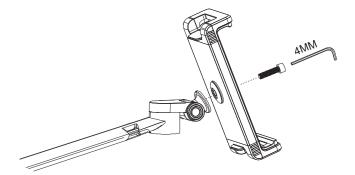

### Attach holder to arm

Connecting holder to adaptor, put screw in it and fix it with 4mm Hex Wrench.