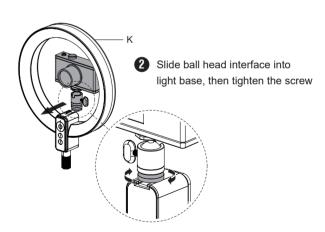

### 01 ATTACH MOUNT TO WORK SURFACE



## 02 INSTALLING ADAPTOR



# 13 INSTALL THE ACCESSORY TO THE MAIN POLE



# 04 INSTALL THE RING LIGHT



#### (a) Install Cellphone Clamp



#### (b) Install Camera



Connect camera on 1/4 ball head interface





### 05 ATTACH MONITOR TO ARM





### 06 CABLE MANAGEMEN





### 07 TENSION ADJUSTMENT



#### **A** WARNING

- \* Make sure to read the manual before installation and fully understand how to install, if you have any questions, please visit our website or contact our service email for the help.
- \* Please make sure the desktop could bear the weight of mount and monitor before installation.
- \* This product contains small parts, keep these away from children.



#### **Remote Control Instruction**

#### 1.Turn on Pairing

Press and hold the camera button for 2 sec, the blue flashing light flashes and product goes into the pairing status.

#### 2.Bluetooth Pairing

- 1.Turns on your phone Bluetooth function in setting, search the pairing device with name "DOXG-A2" and click to pair.
-