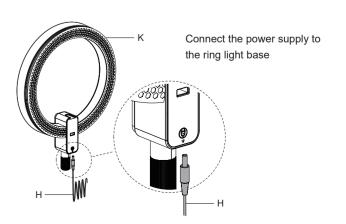

### 01 ATTACH MOUNT TO WORK SURFACE



## 02 INSTALLING ADAPTOR



# 13 INSTALL THE ACCESSORY TO THE MAIN POLE



# 04 INSTALL THE RING LIGHT



#### (a) Install Cellphone Clamp



#### (b) Install Camera



Connect camera on 1/4 ball head interface





### 05 ATTACH MONITOR TO ARM





### 06 CABLE MANAGEMEN





### 07 TENSION ADJUSTMENT



#### **A** WARNING

- \* Make sure to read the manual before installation and fully understand how to install, if you have any questions, please visit our website or contact our service email for the help.
- \* Please make sure the desktop could bear the weight of mount and monitor before installation.
- \* This product contains small parts, keep these away from children.



#### **Remote Control Instruction**

#### 1.Turn on Pairing

Press and hold the camera button for 2 sec, the blue flashing light flashes and product goes into the pairing status.

#### 2.Bluetooth Pairing

- 1.Turns on your phone Bluetooth function in setting, search the pairing device with name "DOXG-A2" and click to pair.
- 2