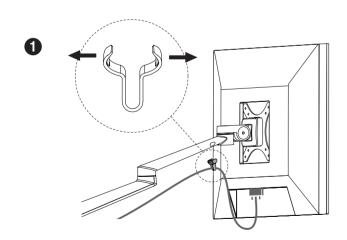

### 01 ATTACH MOUNT TO WORK SURFACE



## 02 INSTALLING ADAPTOR



# 13 INSTALL THE ACCESSORY TO THE MAIN POLE



# 04 INSTALL THE RING LIGHT



#### (a) Install Cellphone Clamp



#### (b) Install Camera



Connect camera on 1/4 ball head interface





### 05 ATTACH MONITOR TO ARM





### 06 CABLE MANAGEMEN





### 07 TENSION ADJUSTMENT



#### **A** WARNING

- \* Make sure to read the manual before installation and fully understand how to install, if you have any questions, please visit our website or contact our service email for the help.
- \* Please make sure the desktop could bear the weight of mount and monitor before installation.
- \* This product contains small parts, keep these away from children.



#### **Remote Control Instruction**

#### 1.Turn on Pairing

Press and hold the camera button for 2 sec, the blue flashing light flashes and product goes into the pairing status.

#### 2.Bluetooth Pairing

- 1.Turns on your phone Bluetooth function in setting, search the pairing device with name "DOXG-A2" and click to pair.
- 2. The blue light off after the device paired successfully.