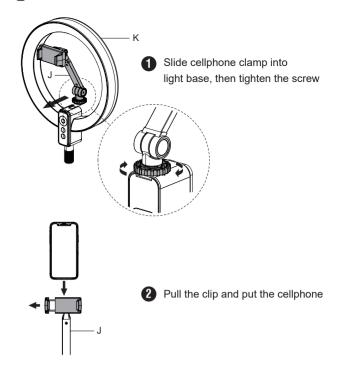

### 01 ATTACH MOUNT TO WORK SURFACE



## 02 INSTALLING ADAPTOR



# 13 INSTALL THE ACCESSORY TO THE MAIN POLE



# 04 INSTALL THE RING LIGHT



#### (a) Install Cellphone Clamp



#### (b) Install Camera



Connect camera on 1/4 ball head interface





### 05 ATTACH MONITOR TO ARM





### 06 CABLE MANAGEMEN





### 07 TENSION ADJUSTMENT



#### **A** WARNING

- \* Make sure to read the manual before installation and fully understand how to install, if you have any questions, please visit our website or contact our service email for the help.
- \* Please make sure the desktop could bear the weight of mount and monitor before installation.
- \* This product contains small parts, keep these away from children.



#### **Remote Control Instruction**

#### 1.Turn on Pairing

Press and hold the camera button for 2 sec, the blue flashing light flashes and product goes into the pairing status.

#### 2.Bluetooth Pairing

- 1.Turns on your phone Bluetooth function in set