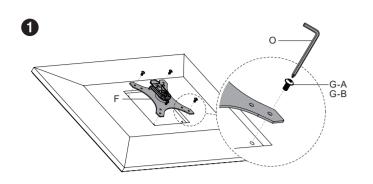

### 01 ATTACH MOUNT TO WORK SURFACE



## 02 INSTALLING ADAPTOR



# 13 INSTALL THE ACCESSORY TO THE MAIN POLE



# 04 INSTALL THE RING LIGHT



#### (a) Install Cellphone Clamp



#### (b) Install Camera



Connect camera on 1/4 ball head interface





### 05 ATTACH MONITOR TO ARM





### 06 CABLE MANAGEMEN





### 07 TENSION ADJUSTMENT



#### **A** WARNING

- \* Make sure to read the manual before installation and fully understand how to install, if you have any questions, please visit our website or contact our service email for the help.
- \* Please make sure the desktop could bear the weight of mount and monitor before installation.
- \* This product contains small parts, keep these away from children.



#### **Remote Control Instruction**

#### 1.Turn on Pairing

Press and hold the camera button for 2 sec, the blue flashing light flashes and product goes into the pairing status.

#### 2.Bluetooth Pairing

- 1.Turns on your phone Bluetooth function in setting, search the pairing device with name "DOXG-A2" and click to pair.
- 2. The blue light off after the d