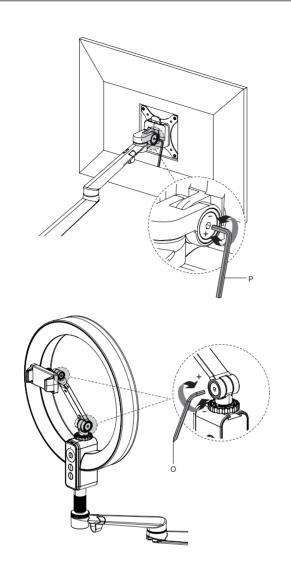

### 01 ATTACH MOUNT TO WORK SURFACE



## 02 INSTALLING ADAPTOR



# 13 INSTALL THE ACCESSORY TO THE MAIN POLE



# 04 INSTALL THE RING LIGHT



#### (a) Install Cellphone Clamp



#### (b) Install Camera



Connect camera on 1/4 ball head interface





### 05 ATTACH MONITOR TO ARM





### 06 CABLE MANAGEMEN





### 07 TENSION ADJUSTMENT



#### **A** WARNING

- \* Make sure to read the manual before installation and fully understand how to install, if you have any questions, please visit our website or contact our service email for the help.
- \* Please make sure the desktop could bear the weight of mount and monitor before installation.
- \* This product contains small parts, keep these away from children.



#### **Remote Control Instruction**

#### 1.Turn on Pairing

Press and hold the camera button for 2 sec, the blue flashing light flashes and product goes into the pairing status.

#### 2.Bluetooth Pairing

- 1.Turns on your phone Bluetooth function in setting, search the pairing device with name "DOXG-A2" and click to pair.
- 2. The blue light off after the device paired successfully.



#### 3.Recording Video/ Take