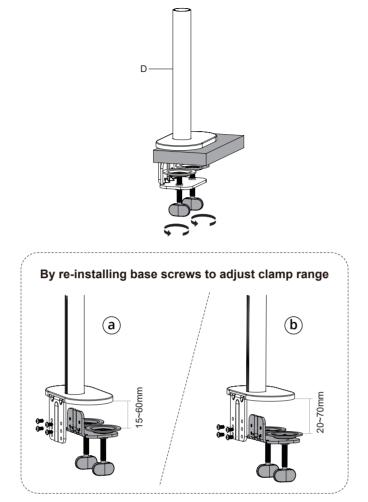

### 01 ATTACH MOUNT TO WORK SURFACE



## 02 INSTALLING ADAPTOR



# 13 INSTALL THE ACCESSORY TO THE MAIN POLE



# 04 INSTALL THE RING LIGHT



#### (a) Install Cellphone Clamp



#### (b) Install Camera



Connect camera on 1/4 ball head interface





### 05 ATTACH MONITOR TO ARM





### 06 CABLE MANAGEMEN





### 07 TENSION ADJUSTMENT



#### **A** WARNING

- \* Make sure to read the manual before installation and fully understand how to install, if you have any questions, please visit our website or contact our service email for the help.
- \* Please make sure the desktop could bear the weight of mount and monitor before installation.
- \* This product contains small parts, keep these away from children.



#### **Remote Control Instruction**

#### 1.Turn on Pairing

Press and hold the camera button for 2 sec, the blue