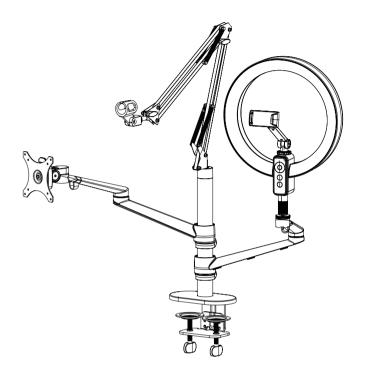

### 01 ATTACH MOUNT TO WORK SURFACE

## 02 INSTALLING ADAPTOR

# 13 INSTALL THE ACCESSORY TO THE MAIN POLE

# 04 INSTALL THE RING LIGHT

#### (a) Install Cellphone Clamp

#### (b) Install Camera

Connect camera on 1/4 ball head interface

### 05 ATTACH MONITOR TO ARM

### 06 CABLE MANAGEMEN

### 07 TENSION ADJUSTMENT