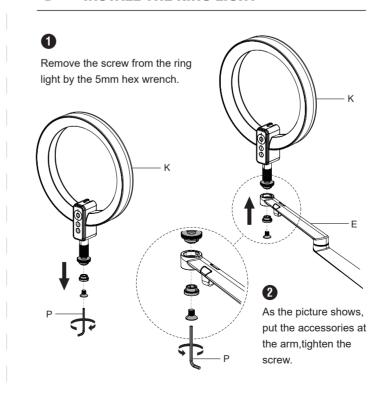

### 01 ATTACH MOUNT TO WORK SURFACE



## 02 INSTALLING ADAPTOR



# 13 INSTALL THE ACCESSORY TO THE MAIN POLE



# 04 INSTALL THE RING LIGHT



#### (a) Install Cellphone Clamp



#### (b) Install Camera



Connect camera on 1/4 ball head interface





### 05 ATTACH MONITOR TO ARM





### 06 CABLE MANAGEMEN





### 07 TENSION ADJUSTMENT



#### **A** WARNING

- \* Make sure to read the manual before installation and fully understand how to install, if you have any questions, please visit our website or contact our service email for the help.
- \* Please make sure the desktop could bear the weight of mount and monitor before installation.
- \* This product contains small parts, keep these away from children.



#### **Remote Control Instruction**

#### 1.Turn on Pairing

Press and hold the camera button for 2 sec, the blue flashing light flashes and product goes into the pairing status.

#### 2.Bluetooth Pairing

- 1.Turns on