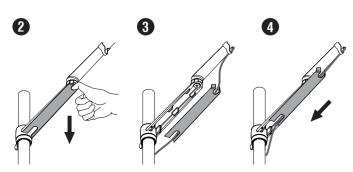

### 01 ATTACH MOUNT TO WORK SURFACE



## 02 INSTALLING ADAPTOR



# 13 INSTALL THE ACCESSORY TO THE MAIN POLE



# 04 INSTALL THE RING LIGHT



#### (a) Install Cellphone Clamp



#### (b) Install Camera



Connect camera on 1/4 ball head interface





### 05 ATTACH MONITOR TO ARM





### 06 CABLE MANAGEMEN





### 07 TENSION ADJUSTMENT



#### **A** WARNING

- \* Make sure to read the manual before installation and fully understand how to install, if you have any questions, please visit our website or contact our service email for the help.
- \* Please make sure the desktop could bear the weight of mount and monitor before installation.
- \* This product contains small parts, keep these away from children.



#### **Remote Control Instruction**

#### 1.Turn on Pairing

Press and hold the camera button for 2 sec, the blue flashing light flashes and product goes into the pairing status.

#### 2.Bluetooth Pairing

- 1.Turns on your phone Bluetooth function in setting, search the pairing device with name "DOXG-A2" and click to pair.
- 2. The blue light off after the device paired successfully.