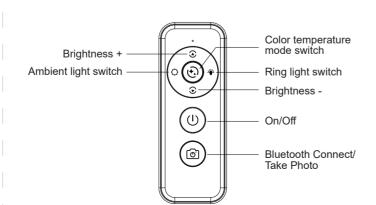

#### **Remote Control Instruction**

#### 1.Turn on Pairing

Press and hold the camera button for 2 sec, the blue flashing light flashes and product goes into the pairing status.

#### 2.Bluetooth Pairing

- 1.Turns on your phone Bluetooth function in setting, search the pairing device with name "DOXG-A2" and click to pair.
- 2. The blue light off after the device paired successfully.

#### 3.Recording Video/ Take Photo

- 1. Open the camera on phone
- 2. Press the camera button on remote control to take photo or record video

▲ NOTE: Without any operation, the product will enter sleep mode after 300 sec. Press the camera button to activate the sleep state.

#### 4.Shut down Bluetooth

Press and hold the camera button for 2 sec. The blue light flashes quickly and Bluetooth function will be shut down.