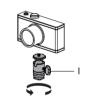

### 01 ATTACH MOUNT TO WORK SURFACE



## 02 INSTALLING ADAPTOR



# 13 INSTALL THE ACCESSORY TO THE MAIN POLE



# 04 INSTALL THE RING LIGHT



#### (a) Install Cellphone Clamp



#### (b) Install Camera



Connect camera on 1/4 ball head interface





### 05 ATTACH MONITOR TO ARM





### 06 CABLE MANAGEMEN





### 07 TENSION ADJUSTMENT



#### **A** WARNING

- \* Make sure to read the manual before installation and fully understand how to install, if you have any questions, please visit our website or contact our service email for the help.
- \* Please make sure the desktop could bear the weight of mount and monitor before installation.
- \* This product contains small parts, keep these away from children.



#### **Remote Control Instruction**

#### 1.Turn on Pairing

Press and hold the camera button for 2 sec, the blue flashing light flashes and product goes into the pairing status.

#### 2.Bluetooth Pairing

- 1.Turns on your phone Bluetooth function in setting, search the pairing de