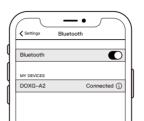

#### 2.Bluetooth Pairing

- 1.Turns on your phone Bluetooth function in setting, search the pairing device with name "DOXG-A2" and click to pair.
- 2. The blue light off after the device paired successfully.