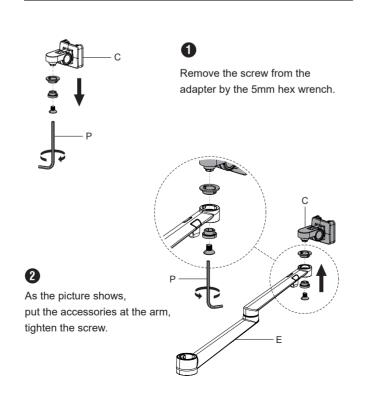

### 01 ATTACH MOUNT TO WORK SURFACE



## 02 INSTALLING ADAPTOR



# 13 INSTALL THE ACCESSORY TO THE MAIN POLE



# 04 INSTALL THE RING LIGHT



#### (a) Install Cellphone Clamp



#### (b) Install Camera



Connect camera on 1/4 ball head interface





### 05 ATTACH MONITOR TO ARM





### 06 CABLE MANAGEMEN





### 07 TENSION ADJUSTMENT



#### **A** WARNING

- \* Make sure to read the manual before installation and fully understand how to install, if you have any questions, please visit our website or contact our service email for the help.
- \* Please make sure the desktop could bear the weight of mount and monitor before installation.
- \* This product contains small parts, keep these away from children.



#### **Remote Control Instruction**

#### 1.Turn on Pairing

Press and hold the camera button for 2 sec, the blue flashing light flashes and