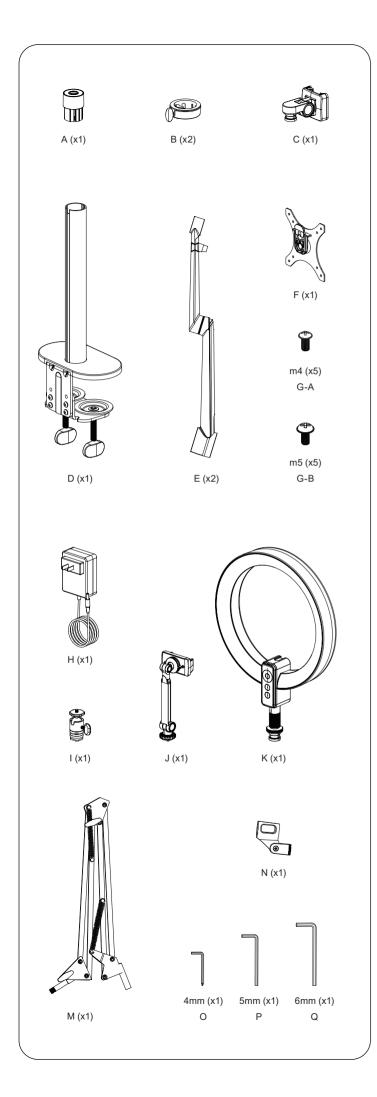

### 01 ATTACH MOUNT TO WORK SURFACE



## 02 INSTALLING ADAPTOR



# 13 INSTALL THE ACCESSORY TO THE MAIN POLE



# 04 INSTALL THE RING LIGHT



#### (a) Install Cellphone Clamp



#### (b) Install Camera



Connect camera on 1/4 ball head interface





### 05 ATTACH MONITOR TO ARM





### 06 CABLE MANAGEMEN





### 07 TENSION ADJUSTMENT



#### **A** WARNING

- \* Make sure to read the manual before installation and fully understand how to install, if you have any questions, please visit our website or contact our service email for the help.
- \* Please make sure the desktop could bear the weight of mount and monitor before installation.
- \* This product contains small parts, keep these away from children.



#### **Remote Control Instruction**

#### 1.Turn on Pairing

Press and hol