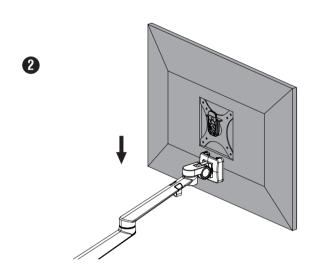

### 01 ATTACH MOUNT TO WORK SURFACE



## 02 INSTALLING ADAPTOR



# 13 INSTALL THE ACCESSORY TO THE MAIN POLE



# 04 INSTALL THE RING LIGHT



#### (a) Install Cellphone Clamp



#### (b) Install Camera



Connect camera on 1/4 ball head interface





### 05 ATTACH MONITOR TO ARM





### 06 CABLE MANAGEMEN





### 07 TENSION ADJUSTMENT



#### **A** WARNING

- \* Make sure to read the manual before installation and fully understand how to install, if you have any questions, please visit our website or contact our service email for the help.
- \* Please make sure the desktop could bear the weight of mount and monitor before installation.
- \* This product contains small parts, keep these away from children.



#### **Remote Control Instruction**

#### 1.Turn on Pairing

Press and hold the camera button for 2 sec, the blue flashing light flashes and product goes into the pairing status.

#### 2.Bluetooth Pairing

- 1.Turns on your phone Bluetooth function in setting, search the pairing device with name "DOXG-A2" and click to pair.
- 2. The blue light off after the dev