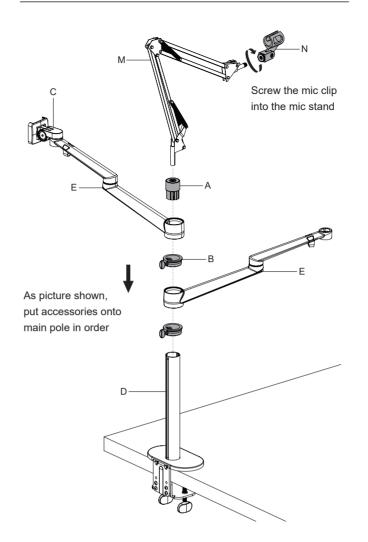

### 01 ATTACH MOUNT TO WORK SURFACE



## 02 INSTALLING ADAPTOR



# 13 INSTALL THE ACCESSORY TO THE MAIN POLE



# 04 INSTALL THE RING LIGHT



#### (a) Install Cellphone Clamp



#### (b) Install Camera



Connect camera on 1/4 ball head interface





### 05 ATTACH MONITOR TO ARM





### 06 CABLE MANAGEMEN





### 07 TENSION ADJUSTMENT



#### **A** WARNING

- \* Make sure to read the manual before installation and fully understand how to install, if you have any questions, please visit our website or contact our service email for the help.
- \* Please make sure the desktop could bear the weight of mount and monitor before installation.
- \* This product contains small parts, keep these away from children.



#### **Remote Control Instruction**

#### 1.Turn on Pairing

Press and hold the camera button for 2 sec, the blue flashing light flashes and product goes into the pairing status.

#### 2.B