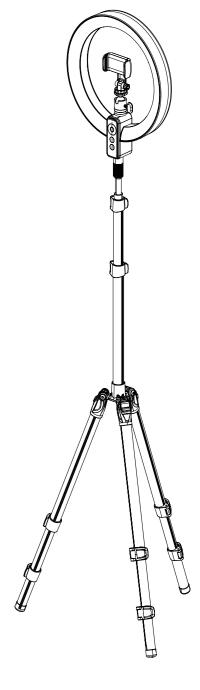

#### **ACCESSORY LIST**

Tripod

X 1 Phone Holder

X 1 Power Adapter

X 1

**Extension Cord** 

# **FEATURES**

Your new Viozon LED Stand Light is a perfect light source for portrait and beauty photography with many features and benefits:

- 3 Color Lighting Modes:Cool White, Warm White and Warm Yellow
- Stepless adjustment of color temperature and brightness
- · Convenient remote control & controller
- Upgraded tripod stand for increased stability
- 24W power adapter for better lighting effect
- 360° rotation for any shooting angle without limitations

# 4 Shut down Bluetooth

Press and hold the camera button for 2 sec. The blue light flashes quickly and Bluetooth function will be shut down.

3 Loosen the buckles. Adjust to desired height and lock.

#### **2.RING LIGHT AND PHONE HOLDER** 2 Fully insert Unscrew the 3 Screw tightly.

Threaded Joint. the Ring Light

4 Slide ball head interface into light base, then tighten the screw.

Screw phone holder into light base.