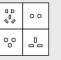

#### **REMOTE DESCRIPTION**

### **Lighting Mode**

With light on, repeatedly short press to cycle through 3 lighting modes.

# Ambient light switch

Press once to turn ambient light on/off.

#### Brightness +/-

With light on, repeatedly short press to increase / decrease brightness (5 levels).

# Ring light switch

Press once to turn ring light on/off.

#### Power On/Off

Press once to turn on/off.

#### Camera

· Short press to take photos.

#### **Bluetooth Pairing**

• Press and hold to pair with your Bluetooth device.