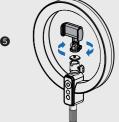

#### **2.RING LIGHT AND PHONE HOLDER** 2 Fully insert Unscrew the 3 Screw tightly.

Threaded Joint. the Ring Light

4 Slide ball head interface into light base, then tighten the screw.

Screw phone holder into light base.