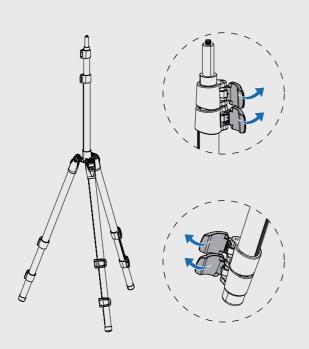

• Do not disassemble the device without authorization. · Do not store the product in a high temperature environment.

• To avoid any damage to the tripod stand, do not place excessive

buckles are unlocked. When using the tripod stand, make sure the

· When adjusting the tripod stand, make sure the clips and the

· Easy to assemble

**CAUTION** 

force on it.

clips and the buckles are locked.

**WARRANTY SERVICE** 

Never worried when you choose viozon products We offer the best after-sale service to our customer, it only takes a few minutes.