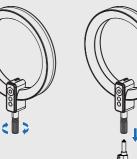

#### **2.RING LIGHT AND PHONE HOLDER** 2 Fully insert Unscrew the 3 Screw tightly.

Threaded Joint. the Ring Light

4 Slide ball head interface into light base, then tighten the screw.

Screw phone holder into light base.