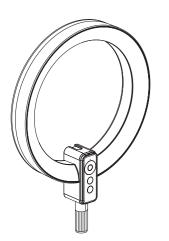

#### **2.RING LIGHT AND PHONE HOLDER** 2 Fully insert Unscrew the 3 Screw tightly.

Threaded Joint. the Ring Light

4 Slide ball head interface into light base, then tighten the screw.

Screw phone holder into light base.