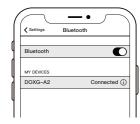

# Bluetooth Pairing

- 1.Turns on your phone Bluetooth function in setting, search the pairing device with name "DOXG-A2" and click to pair.
- 2.The blue light off after the device paired successfully.