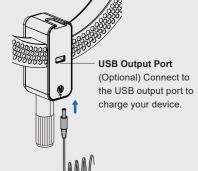

# **3.CONNECT THE POWER SUPPLY**

1 Connect to power adapter.

2 Plug into an appropriate electrical outlet.