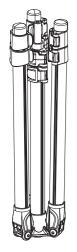

# 4 Shut down Bluetooth

Press and hold the camera button for 2 sec. The blue light flashes quickly and Bluetooth function will be shut down.

3 Loosen the buckles. Adjust to desired height and lock.