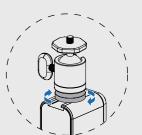

# 4 Shut down Bluetooth

Press and hold the camera button for 2 sec. The blue light flashes quickly and Bluetooth function will be shut down.

3 Loosen the buckles. Adjust to desired height and lock.