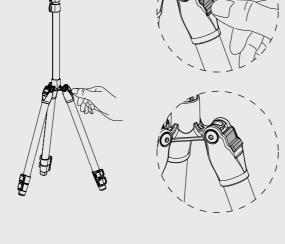

· When adjusting the tripod stand, make sure the clips and the

· Easy to assemble

**CAUTION** 

force on it.

clips and the buckles are locked.

**WARRANTY SERVICE** 

Never worried when you choose viozon products We offer the best after-sale service to our customer, it only takes a few minutes.