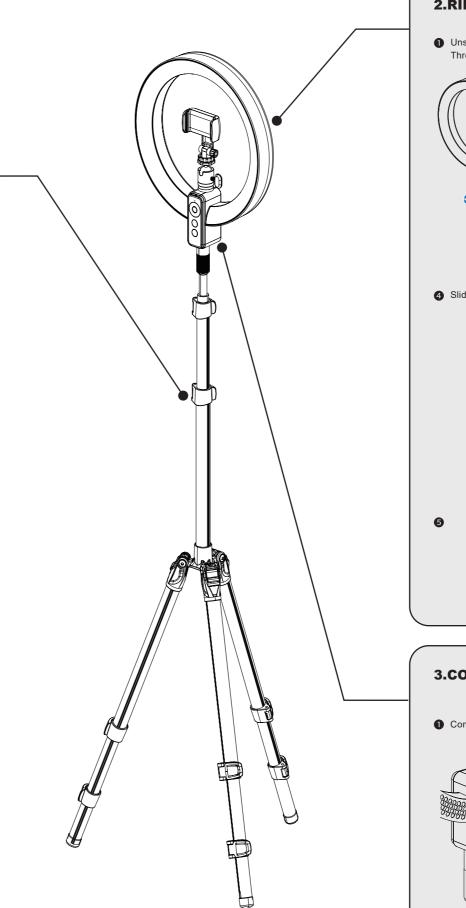

#### **2.RING LIGHT AND PHONE HOLDER** 2 Fully insert Unscrew the 3 Screw tightly.

Threaded Joint. the Ring Light

4 Slide ball head interface into light base, then tighten the screw.

Screw phone holder into light base.

# **3.CONNECT THE POWER SUPPLY**

1 Connect to power adapter.

2 Plug into an appropriate electrical outlet.