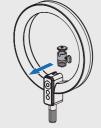

#### **2.RING LIGHT AND PHONE HOLDER** 2 Fully insert Unscrew the 3 Screw tightly.

Threaded Joint. the Ring Light

4 Slide ball head interface into light base, then tighten the screw.

Screw phone holder into light base.