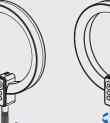

#### **2.RING LIGHT AND PHONE HOLDER** 2 Fully insert Unscrew the 3 Screw tightly.

Threaded Joint. the Ring Light

4 Slide ball head interface into light base, then tighten the screw.

Screw phone holder into light base.