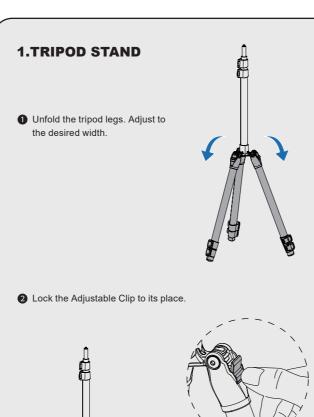

# 4 Shut down Bluetooth

Press and hold the camera button for 2 sec. The blue light flashes quickly and Bluetooth function will be shut down.

3 Loosen the buckles. Adjust to desired height and lock.